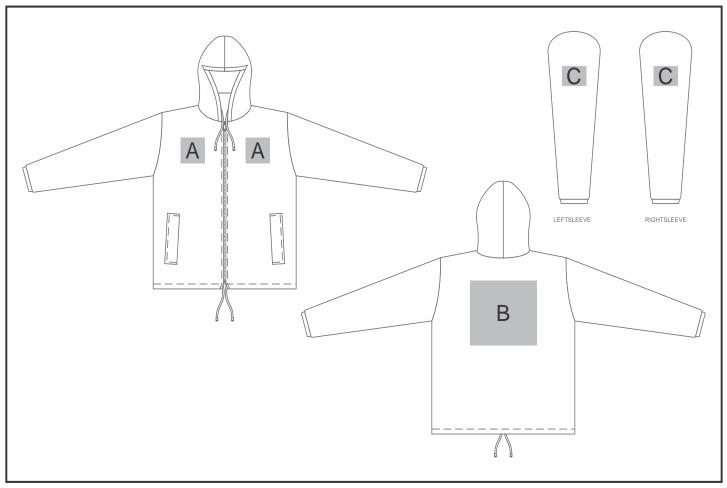

## Need to know:

Includes 1-Position Embroidery OR 1-Position Digital Transfer (setup fees apply)

- EMB/DTC Inclusive Parameters: Left/Right Chest or Back = 100mm x 100mm
- No Zip Excess: Branding will be through Lining on all Positions.

## **Branding Options:**

| Position | Branding Method (Branding Code)       | No. of Colours | Dimension             |
|----------|---------------------------------------|----------------|-----------------------|
| А        | Embroidery (EMB-A)                    | N/A            | 80mm wide x 80mm high |
| Α        | Digital Transfer Clothing A6 (DTC-A6) | Full Colour    | 80mm wide x 80mm high |

| В | Embroidery (EMB-A)                    | N/A         | 200mm wide x 120mm high |
|---|---------------------------------------|-------------|-------------------------|
| В | Digital Transfer Clothing A6 (DTC-A6) | Full Colour | 148mm wide x 105mm high |
| В | Digital Transfer T-shirts A5 (DTC-A5) | Full Colour | 210mm wide x 148mm high |
| В | Digital Transfer Clothing A4 (DTC-A4) | Full Colour | 220mm wide x 200mm high |